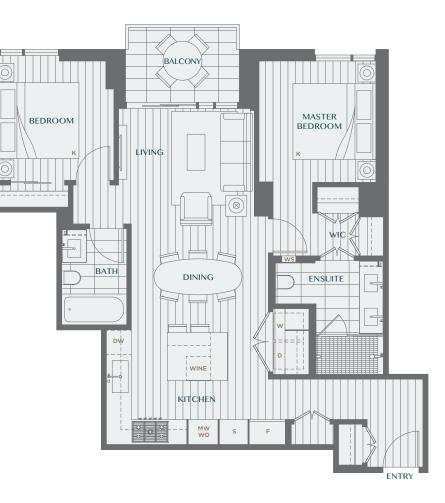

## HOME TYPE 2C

2 BEDROOM + 2 BATH

Interior SF: 933 Balcony/Patio SF: 62 Total SF: 995

Legacy embraces modernity at its best. Inspired by world-class design and elegance, these spacious homes offer you peace of mind with modern conveniences.