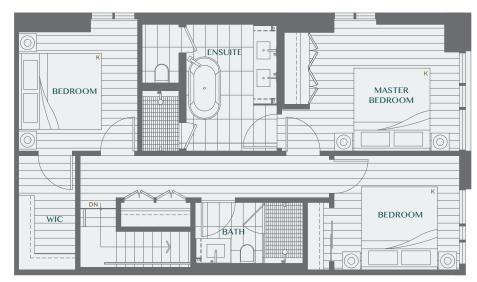

## HOME TYPE TH3B

3 BEDROOM + FLEX + 2.5 BATH

Interior SF: 1,379 Balcony/Patio SF: 216 Total SF: 1,595

Legacy embraces modernity at its best. Inspired by world-class design and elegance, these spacious homes offer you peace of mind with modern conveniences.