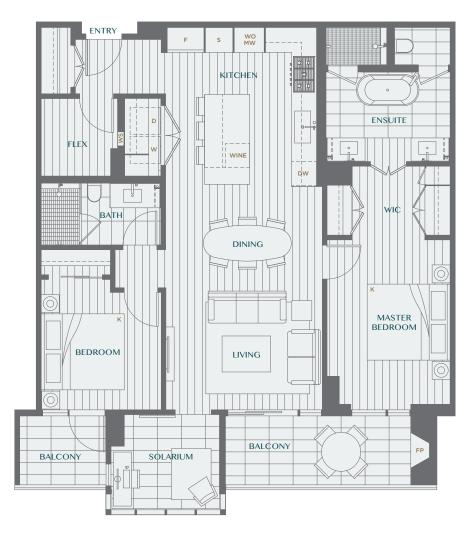

## HOME TYPE 2M

2 BEDROOM + FLEX + SOLARIUM + 2 BATH

Interior SF: 1,110 Balcony/Patio SF: 57 Total SF: 1,167

Legacy embraces modernity at its best. Inspired by world-class design and elegance, these spacious homes offer you peace of mind with modern conveniences.

<N

All sizes and dimensions shown are approximate only and are subject to change. To maintain the standards of this development, the developer reserves the right to make changes and modifications to specifications and materials without notice. Images, view representations, drawings (including furniture and TV placement) and digital renderings are for illustrative purposes only. BBQ not included. This is not an offering for sale. Any such offer can only be made by way of disclosure statement. E. & 0.E. TM denotes one or more trademarks of Qualex-Landmark Living Inc. used under license by Qualex-Landmark Dunbar Limited Partnership.