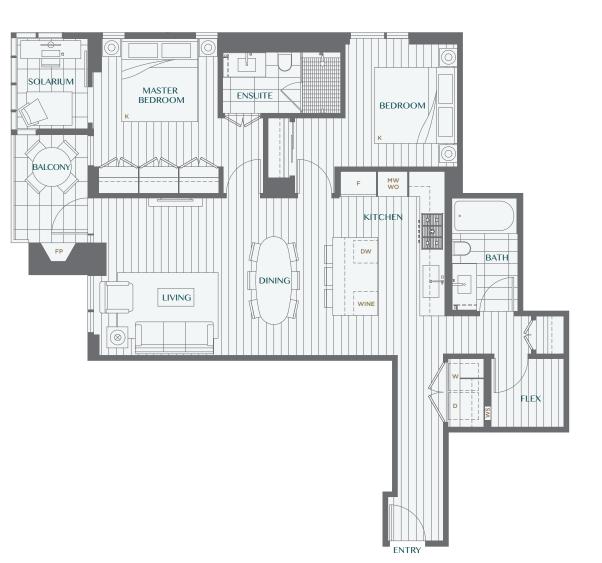

## HOME TYPE 2S

2 BEDROOM + FLEX + SOLARIUM + 2 BATH

Interior SF: 1,212 Balcony/Patio SF: 111 Total SF: 1,323

Legacy embraces modernity at its best. Inspired by world-class design and elegance, these spacious homes offer you peace of mind with modern conveniences.