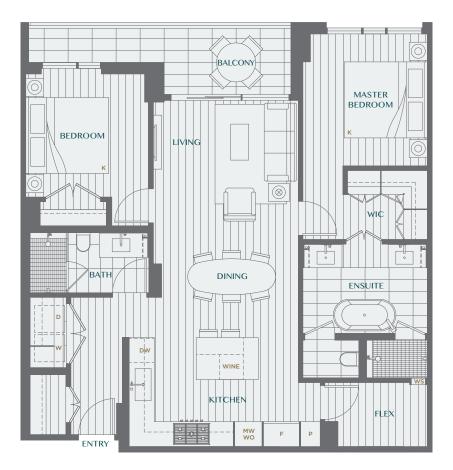

## HOME TYPE 21

2 BEDROOM + FLEX + 2 BATH

Interior SF: 1,073 Balcony/Patio SF: 101 Total SF: 1,174

Legacy embraces modernity at its best. Inspired by world-class design and elegance, these spacious homes offer you peace of mind with modern conveniences.

**∢**N

All sizes and dimensions shown are approximate only and are subject to change. To maintain the standards of this development, the developer reserves the right to make changes and modifications to specifications and materials without notice. Images, view representations, drawings (including furniture and TV placement) and digital renderings are for illustrative purposes only. BBQ not included. This is not an offering for sale. Any such offer can only be made by way of disclosure statement. E. & 0.E. TM denotes one or more trademarks of Qualex-Landmark Living Inc. used under license by Qualex-Landmark Dunbar Limited Partnership.