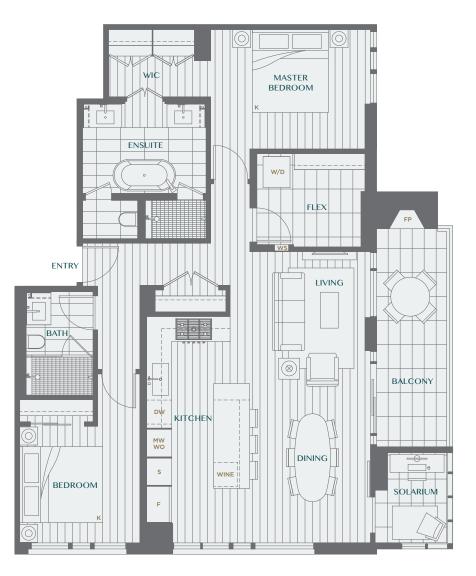

## HOME TYPE 2M

2 BEDROOM + FLEX + SOLARIUM + 2 BATH

Interior SF: 1,110 Balcony/Patio SF: 57 Total SF: 1,167

Legacy embraces modernity at its best. Inspired by world-class design and elegance, these spacious homes offer you peace of mind with modern conveniences.

<N

All sizes and dimensions shown are approximate only and are subject to change. To maintain the standards of this development, the developer reserves the right to make changes and modifications to specifications and materials without notice. Images, view representations, drawings (including furniture and TV placement) and digital renderings are for illustrative purposes only. BBQ not included. This is not an offering for sale. Any such offer can only be made by way of disclosure statement. E. & 0.E. TM denotes one or more trademarks of Qualex-Landmark Living Inc. used under license by Qualex-Landmark Dunbar Limited Partnership.