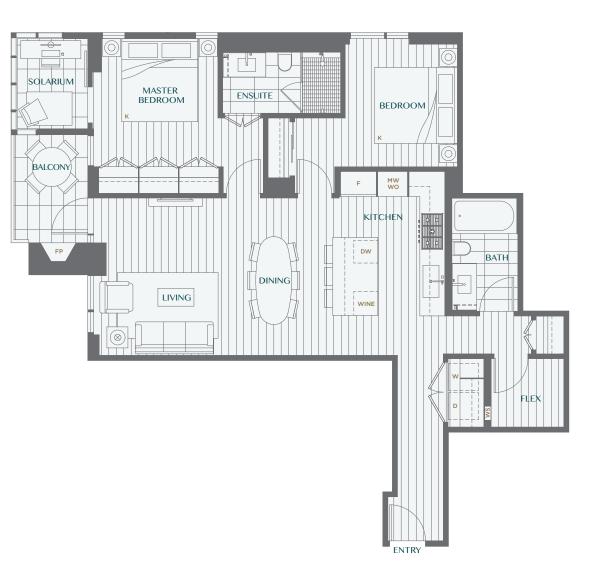

## HOME TYPE 2Q

2 BEDROOM + FLEX + SOLARIUM + 2 BATH

Interior SF: 1,197 Balcony/Patio SF: 136 Total SF: 1,333

Legacy embraces modernity at its best. Inspired by world-class design and elegance, these spacious homes offer you peace of mind with modern conveniences.